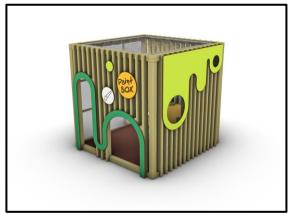

## CU\_Play Box\_01 CU Series

## MATERIALS

- Metal Parts (coated): 2 layers consists of Water based primer and color lacquered paint.
- Floors: HPL Anti-slip 12mm (EXT)
- Panel Facades: Pine Wood
- Decorative Panels: HPL 12mm (EXT)
- All other plastic elements: Fiber reinforced plastic
- Transparent Parts: Clear Polycarbonate material (t=5mm)
- Rest Inner Activities: EPDM rubber mats with reinforce inlays.