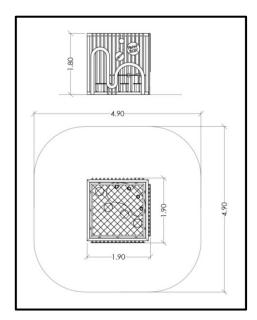

## **INFORMATION ABOUT PRODUCT**

| Minimum Space                 | 490x490x180 cm       |
|-------------------------------|----------------------|
| Impact Protection net         | 21,90 m <sup>2</sup> |
| Dimensions                    | 190x190 cm           |
| Overall Height                | 180 cm               |
| Free falling height           | <60 cm               |
| Foundations                   | 1 pcs                |
| Availability of spare parts   | YES                  |
| Product complies with EN 1176 | YES                  |
| Age range                     | 1,5-14               |
| Amount of users               | 8                    |